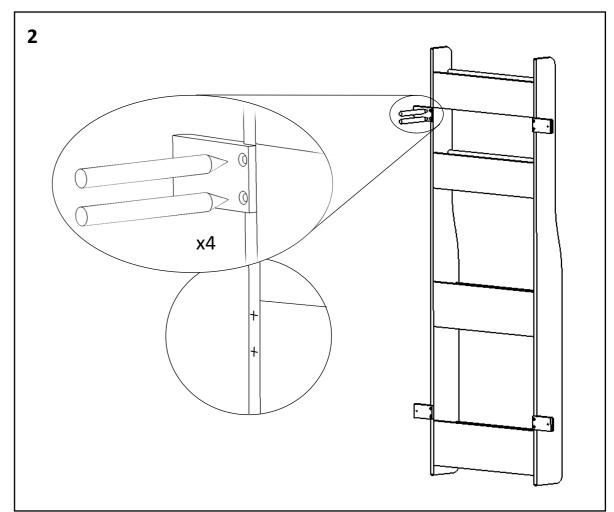

**Note:** Wall fixing screws are not supplied due to different wall types requiring different fixings. Spice rack fixing brackets are to be used with Shaker style doors only. Ensure screws are correct length as not to pierce through front of door.