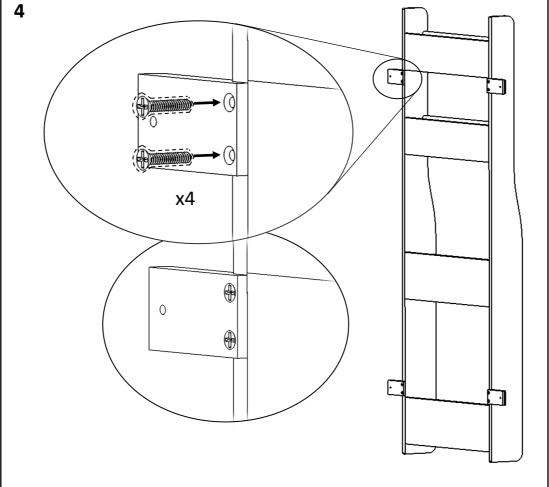

**Note:** Wall fixing screws are not supplied due to different wall types requiring different fixings. Spice rack fixing brackets are to be used with Shaker style doors only. Ensure screws are correct length as not to pierce through front of door.