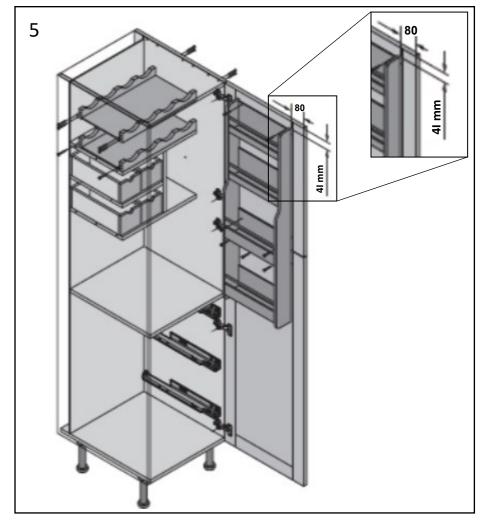

fety risk can occur if incorrectly installed.

Warning: In order to prevent cabinets overturning or falling down they must be used with the wall attachment device/s provided. Before fixing any cabinets to the wall, ensure the wall construction is capable of taking the weight of the loaded cabinet and that appropriate fixings are used. If in doubt, consult an expert.

**Note:** Wall fixing screws are not supplied due to different wall types requiring different fixings. Spice rack fixing brackets are to be used with Shaker style doors only. Ensure screws are correct length as not to pierce through front of door.

Caution: Some small pieces of hardware could be hazardous to small children. Keep all these items out of reach and do not leave children unattended in the assembly area.