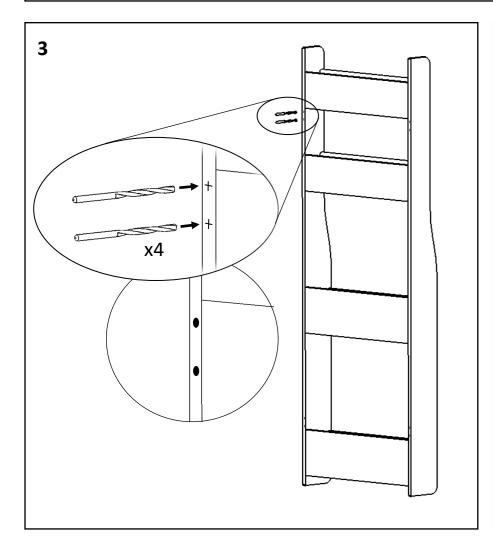

**Note:** Wall fixing screws are not supplied due to different wall types requiring different fixings. Spice rack fixing brackets are to be used with Shaker style doors only. Ensure screws are correct length as not to pierce through front of door.