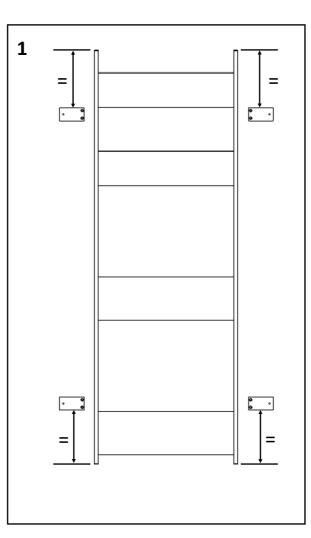

**Note:** Wall fixing screws are not supplied due to different wall types requiring different fixings. Spice rack fixing brackets are to be used with Shaker style doors only. Ensure screws are correct length as not to pierce through front of door.